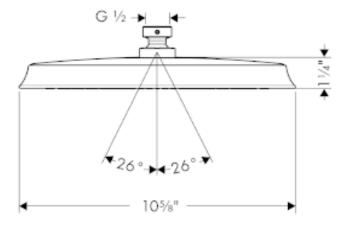

## **SPECIFICATION SHEET - fittings**

| BRAND:                         | hansgrohe                           | Product Photo: |
|--------------------------------|-------------------------------------|----------------|
| ORIGIN:                        | Germany                             | 1              |
| SERIES:                        | Metris C                            |                |
| PRODUCT<br>DESCRIPTION:        | Raindance C Air 240 Overhead shower |                |
| MODEL No.                      | 28427 821                           | 1              |
| FINISH/COLOUR:                 | Rubber Bronze                       |                |
| DIMENSIONS:                    |                                     |                |
| OPTIONAL<br>MATCHING<br>PARTS: | 27413821 Raindance Showerarm<br>15" |                |